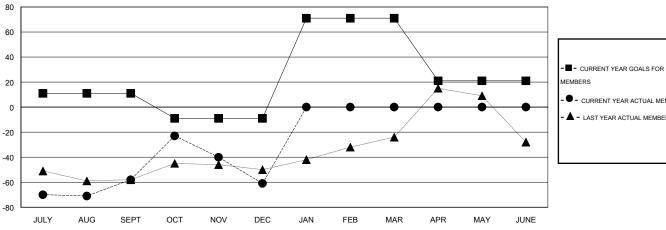

#### GOALS AND ACTUAL MEMBERS CUMULATIVE

| -■- CURRENT YEAR GOALS FOR NEW    |
|-----------------------------------|
| MEMBERS                           |
| - ● - CURRENT YEAR ACTUAL MEMBERS |
| - ▲ - LAST YEAR ACTUAL MEMBERS    |
|                                   |
|                                   |
|                                   |
|                                   |
|                                   |